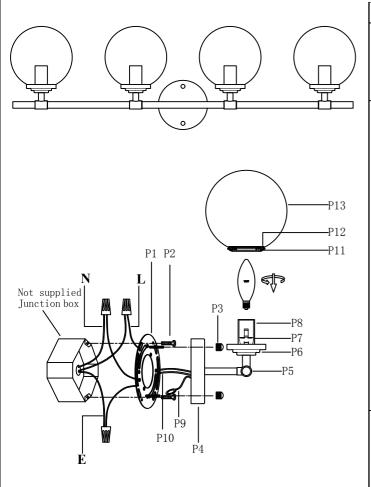

## **Installation instructions:**

- 1. Black wire from ceiling(junction box) attaches to "L"wire from the fixture.
- 2. White wire from ceiling(junction box) attaches to "N"wire from the fixture.
- 3. "E" wire from the fixture is attaced to the mounting bracket and an additional "E" wire from the mounting bracket must be secured to the junction box.
- 4. Secure mounting bracket to the junction box.
- 5.Insert the mounting bracket screw(P2) into the mounting bracket (P1).
- 6.Useing the nut(P3) to lock the lamp body onto the mounting bracket (P1) on the wall.
- 7.Install E12 light source.(Bulbs not supplied).
- 8. Twist the glass shade(P13) onto the lamp body.

The end!

| Part Number     | Part | Picture           | Description                     | Qty |
|-----------------|------|-------------------|---------------------------------|-----|
| MB7R03          | P1   |                   | Mounting bracket<br>Φ4"*H1.2"   | 1   |
|                 | P2   |                   | Mounting bracket screw          | 2   |
| P-LD7302W33CH-1 | Р3   |                   | Nut                             | 2   |
|                 | P4   |                   | Backplate (Φ4.7"*H1")           | 1   |
|                 | P5   | <del>^ ^ ^ </del> | Double head tube (L32.6"*H1.6") | 1   |
|                 | Р6   |                   | Multilayer cup<br>Φ2.8"*H0.8"   | 4   |
|                 | P7   |                   | Light cup Φ1.2"*H2.0"           | 4   |
|                 | P8   |                   | E12 holder                      | 4   |
|                 | Р9   |                   | UL18#Ground wire, L9.8"         | 1   |
|                 | P10  | $\sim$            | UL18#, L8″                      | 1   |
| GS7R03CH        | P11  |                   | Aluminum ring<br>Φ2.7"*H0.3"    | 4   |
|                 | P12  |                   | Plate<br>Φ1.8"*T0.1"            | 4   |
|                 | P13  |                   | Glass shade<br>Φ5.9"*H5.7"      | 4   |

L'' = Hot wire

"N" = Neutral wire
"E" = Ground wire